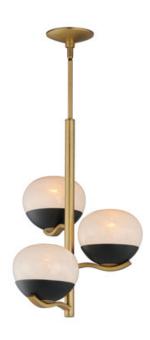

## **PRODUCT DESCRIPTION**

Notably stylish and unique, the Lucerne collection features oblong glossy glass globes with a swirling Marble pattern that exudes sophistication. The distinctive rectangular arms gracefully curve downward, seamlessly blending robust metal fabrication with precision and fluid elegance. Contrasting Black and Natural Aged Brass finishes accentuate the bobeches, adding depth and visual intrigue. Offering versatile installation options, the chandelier can be suspended by a sleek stem or the chain included for various height adjustment.

### **FINISHES OPTION**

Black / Natural Aged Brass (BKNAB)