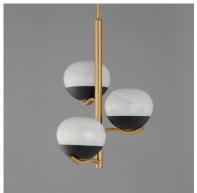

## **PRODUCT DESCRIPTION**

Notably stylish and unique, the Lucerne collection features oblong glossy glass globes with a swirling Marble pattern that exudes sophistication. The distinctive rectangular arms gracefully curve downward, seamlessly blending robust metal fabrication with precision and fluid elegance. Contrasting Black and Natural Aged Brass finishes accentuate the bobeches, adding depth and visual intrigue. Offering versatile installation options, the chandelier can be suspended by a sleek stem or the chain included for various height adjustment.

### **FINISHES OPTION**

Black / Natural Aged Brass (BKNAB)