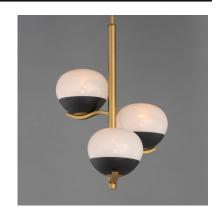

## **PRODUCT DESCRIPTION**

Notably stylish and unique, the Lucerne collection features oblong glossy glass globes with a swirling Marble pattern that exudes sophistication. The distinctive rectangular arms gracefully curve downward, seamlessly blending robust metal fabrication with precision and fluid elegance. Contrasting Black and Natural Aged Brass finishes accentuate the bobeches, adding depth and visual intrigue. Offering versatile installation options, the chandelier can be suspended by a sleek stem or the chain included for various height adjustment.

### **FINISHES OPTION**

Black / Natural Aged Brass (BKNAB)