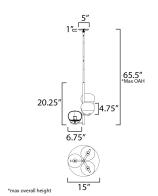

# **MEASUREMENTS**

DIMENSION : 15" W x 20.25" H : 65.5" OAH MAX OAH CANOPY : 5" W x 1" H x 5" L HANGING WEIGHT : 5 lb