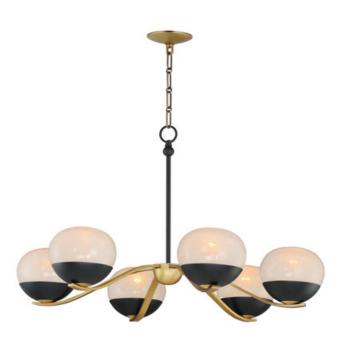

## PRODUCT DESCRIPTION

Notably stylish and unique, the Lucerne collection features oblong glossy glass globes with a swirling Marble pattern that exudes sophistication. The distinctive rectangular arms gracefully curve downward, seamlessly blending robust metal fabrication with precision and fluid elegance. Contrasting Black and Natural Aged Brass finishes accentuate the bobeches, adding depth and visual intrigue. Offering versatile installation options, the chandelier can be suspended by a sleek stem or the chain included for various height adjustment.

#### **FINISHES OPTION**

Black / Natural Aged Brass (BKNAB)

## GLASS

Marble MR