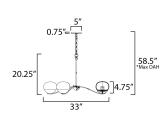

\*max overall height

# **MEASUREMENTS**

DIMENSION : 33" W x 20.25" H

MAX OAH : 58.5" OAH

CANOPY : 5" W x 0.75" H x 5" L

HANGING WEIGHT : 16.5 lb