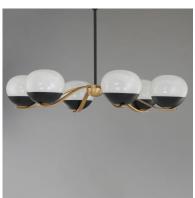

## PRODUCT DESCRIPTION

Notably stylish and unique, the Lucerne collection features oblong glossy glass globes with a swirling Marble pattern that exudes sophistication. The distinctive rectangular arms gracefully curve downward, seamlessly blending robust metal fabrication with precision and fluid elegance. Contrasting Black and Natural Aged Brass finishes accentuate the bobeches, adding depth and visual intrigue. Offering versatile installation options, the chandelier can be suspended by a sleek stem or the chain included for various height adjustment.

#### **FINISHES OPTION**

Black / Natural Aged Brass (BKNAB)

## GLASS

Marble MR