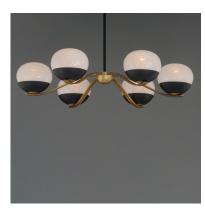

## PRODUCT DESCRIPTION

Notably stylish and unique, the Lucerne collection features oblong glossy glass globes with a swirling Marble pattern that exudes sophistication. The distinctive rectangular arms gracefully curve downward, seamlessly blending robust metal fabrication with precision and fluid elegance. Contrasting Black and Natural Aged Brass finishes accentuate the bobeches, adding depth and visual intrigue. Offering versatile installation options, the chandelier can be suspended by a sleek stem or the chain included for various height adjustment.

#### **FINISHES OPTION**

Black / Natural Aged Brass (BKNAB)

## GLASS

Marble MR