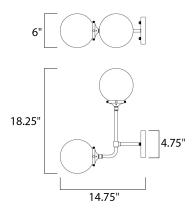

## MEASUREMENTS DIMENSION

DIMENSION : 6" W x 18.25" H x 14.75" Ext HANGING WEIGHT : 2.75 lb

: (Not Included)

LAMPING INPUT VOLTAGE : 120V BULB : 2 x 40

GHT : 2.75 lb

: 2 x 40W Incandescent E12 Candelabra , 80W Total