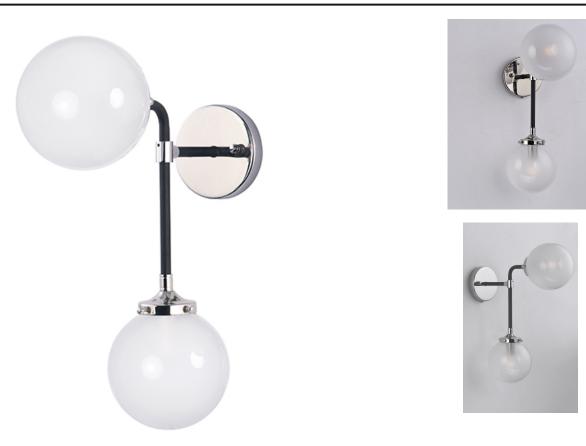

## **PRODUCT DESCRIPTION**

A Mid-Century Modern industrial classic revived featuring softly bent arms finished in Black with Polished Nickel accents that terminate at round White opal glass balls.

:

BULB INCLUDED DIMMABLE FINISHES OPTION

GLASS White WT

MATERIAL Steel, Glass

RATINGS CULus Dry Location