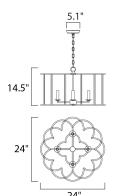

#### **MEASUREMENTS**

DIMENSION : 24" L x 24" W x 14.5" H

HANGING WEIGHT : 11.46 lb