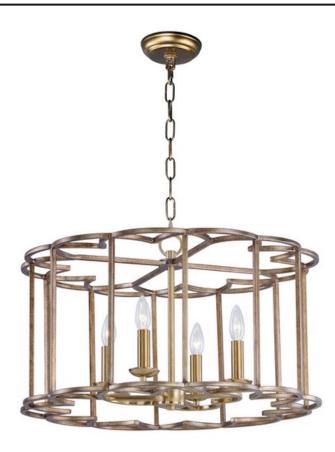

## **PRODUCT DESCRIPTION**

A frame of intersecting semi circles creates an interesting open air design. The frames are finished in our Bronze Fusion which is a contrasting combination of mottled bronze with polished accents. Many of these are large scale for the bold statement while some are pared back for attractive price points.

#### **FINISHES OPTION**

Bronze Fusion (BZF)

## MATERIAL

Steel