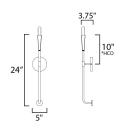

\*height from center of outlet to the top of the fixture

## **MEASUREMENTS**

DIMENSION : 5" W x 24" H x 3.75" Ext

: 5" W x 5" H MAX OAH HANGING WEIGHT : 1.15 lb