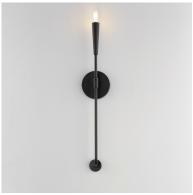

## **PRODUCT DESCRIPTION**

A simple candle style chandelier is given a modern edge with tall tapered candle covers that sit at the ends of curved arms without a bobeche beneath them. Available in Satin Brass or Matte Black, the collection compliments many architectural interiors and allows for creative styling through the selection of lamp type. Pair with our T6 lamp for more modern, industrial flair or classic candelabra for a clean, transitional look. This series provides a convenient new take on the candle chandelier with subtle and unique design details.

# MATERIAL

Steel