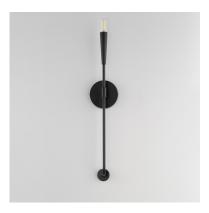

## **PRODUCT DESCRIPTION**

A simple candle style chandelier is given a modern edge with tall tapered candle covers that sit at the ends of curved arms without a bobeche beneath them. Available in Satin Brass or Matte Black, the collection compliments many architectural interiors and allows for creative styling through the selection of lamp type. Pair with our T6 lamp for more modern, industrial flair or classic candelabra for a clean, transitional look. This series provides a convenient new take on the candle chandelier with subtle and unique design details.

# MATERIAL

Steel