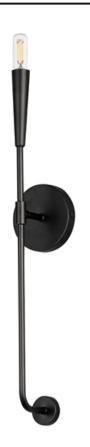

## **PRODUCT DESCRIPTION**

A simple candle style chandelier is given a modern edge with tall tapered candle covers that sit at the ends of curved arms without a bobeche beneath them. Available in Satin Brass or Matte Black, the collection compliments many architectural interiors and allows for creative styling through the selection of lamp type. Pair with our T6 lamp for more modern, industrial flair or classic candelabra for a clean, transitional look. This series provides a convenient new take on the candle chandelier with subtle and unique design details.

# MATERIAL

Steel