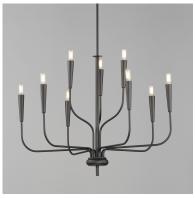

## PRODUCT DESCRIPTION

A simple candle style chandelier is given a modern edge with tall tapered candle covers that sit at the ends of curved arms without a bobeche beneath them. Available in Satin Brass or Matte Black, the collection compliments many architectural interiors and allows for creative styling through the selection of lamp type. Pair with our T6 lamp for more modern, industrial flair or classic candelabra for a clean, transitional look. This series provides a convenient new take on the candle chandelier with subtle and unique design details.