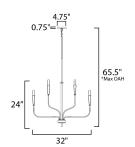

max overall height

## **MEASUREMENTS**

DIMENSION : 32" L x 32" W x 24" H

MAX OAH : 80" OAH

CANOPY : 4.75" W x 0.75" H x 4.75" L

HANGING WEIGHT : 6.65 lb

LAMPING

INPUT VOLTAGE : 120V

BULB : 9 x 60W Incandescent E12 Candelabra, 540W Total