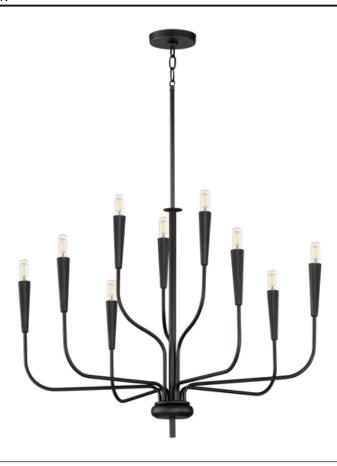

## PRODUCT DESCRIPTION

A simple candle style chandelier is given a modern edge with tall tapered candle covers that sit at the ends of curved arms without a bobeche beneath them. Available in Satin Brass or Matte Black, the collection compliments many architectural interiors and allows for creative styling through the selection of lamp type. Pair with our T6 lamp for more modern, industrial flair or classic candelabra for a clean, transitional look. This series provides a convenient new take on the candle chandelier with subtle and unique design details.