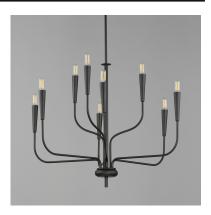

## PRODUCT DESCRIPTION

A simple candle style chandelier is given a modern edge with tall tapered candle covers that sit at the ends of curved arms without a bobeche beneath them. Available in Satin Brass or Matte Black, the collection compliments many architectural interiors and allows for creative styling through the selection of lamp type. Pair with our T6 lamp for more modern, industrial flair or classic candelabra for a clean, transitional look. This series provides a convenient new take on the candle chandelier with subtle and unique design details.