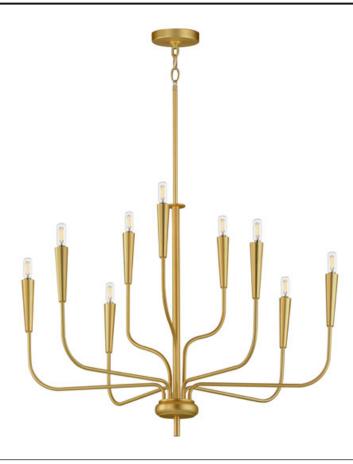

## PRODUCT DESCRIPTION

A simple candle style chandelier is given a modern edge with tall tapered candle covers that sit at the ends of curved arms without a bobeche beneath them. Available in Satin Brass or Matte Black, the collection compliments many architectural interiors and allows for creative styling through the selection of lamp type. Pair with our T6 lamp for more modern, industrial flair or classic candelabra for a clean, transitional look. This series provides a convenient new take on the candle chandelier with subtle and unique design details.