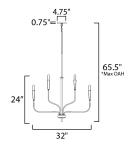

max overall height

## **MEASUREMENTS**

DIMENSION : 32" L x 32" W x 24" H

MAX OAH : 80" OAH

CANOPY : 4.75" W x 0.75" H x 4.75" L

HANGING WEIGHT : 6.65 lb

LAMPING

INPUT VOLTAGE : 120V

BULB : 9 x 60W Incandescent E12 Candelabra, 540W Total