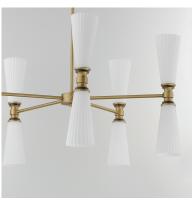

### PRODUCT DESCRIPTION

Fluted Satin White glass flares outward from an intricate and thin arm. The contrasting Natural Aged Brass and Matte Black finish adds character to the simple and stately fixtures that easily transition from modern and more traditional spaces.

### GLASS

Satin White SW