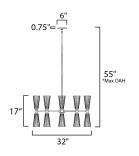

# **MEASUREMENTS**

DIMENSION : 32" L x 32" W x 17" H

MAX OAH : 55" OAH

CANOPY : 6" W x 0.75" H x 6" L

HANGING WEIGHT : 15.4 lb

\*max overall height