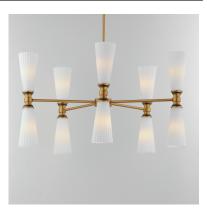

### PRODUCT DESCRIPTION

Fluted Satin White glass flares outward from an intricate and thin arm. The contrasting Natural Aged Brass and Matte Black finish adds character to the simple and stately fixtures that easily transition from modern and more traditional spaces.

### GLASS

Satin White SW