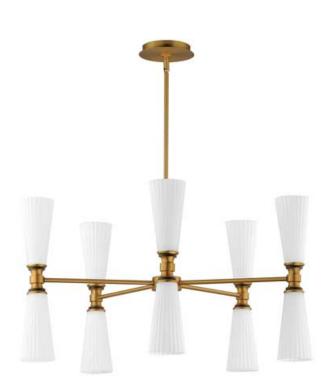

### PRODUCT DESCRIPTION

Fluted Satin White glass flares outward from an intricate and thin arm. The contrasting Natural Aged Brass and Matte Black finish adds character to the simple and stately fixtures that easily transition from modern and more traditional spaces.

### GLASS

Satin White SW

#### **FINISHES OPTION**

Black / Natural Aged Brass (BKNAB)