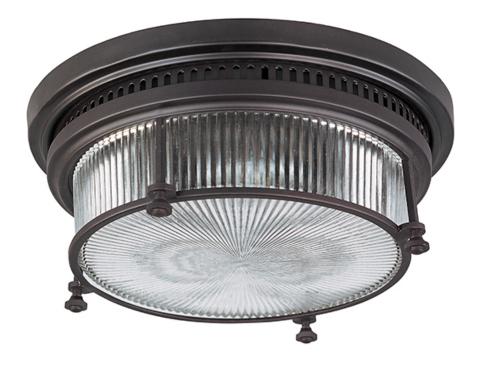

## **PRODUCT DESCRIPTION**

Inspired by industrial lighting, the Hi-Bay collection's refined designs maintain the boldness of their predecessors but possess refined details throughout. Hi-Bay fixtures with Clear halophane glass are available in choice of finish of Bronze or Satin Nickel. Hi-Bay fixtures with sold metal shades are available in three choices of finish including Bronze, Polished Nickel and Satin Nickel, and include a Frost glass diffuser which conceals the light source and gently diffuses the incandescent illumination.

## **FINISHES OPTION**

GLASS Clear Halophane CH

MATERIAL Iron, Glass

RATINGS cULus Dry Location

ADDITIONAL OPERATING TEMPERATURE: -20°C (-4°F), 40°C (104°F)

Always consult a qualified electrician before installing any lighting product.