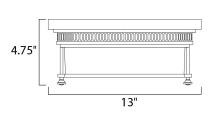

## MEASUREMENTS DIMENSION

: 13" L x 13" W x 4.75" H HANGING WEIGHT : 5.5 lb

INPUT VOLTAGE : 120V BULB

LAMPING

DIMMABLE

: 2 x 60W Incandescent E26 Medium , 120W Total : (Not Included) BULB INCLUDED :Yes