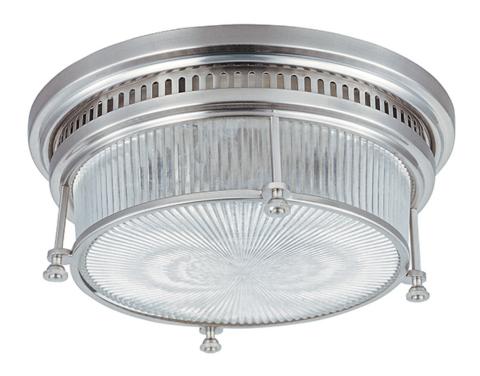

## PRODUCT DESCRIPTION

Inspired by industrial lighting, the Hi-Bay collection's refined designs maintain the boldness of their predecessors but possess refined details throughout. Hi-Bay fixtures with Clear halophane glass are available in choice of finish of Bronze or Satin Nickel. Hi-Bay fixtures with sold metal shades are available in three choices of finish including Bronze, Polished Nickel and Satin Nickel, and include a Frost glass diffuser which conceals the light source and gently diffuses the incandescent illumination.

# **GLASS**

Clear Halophane CH