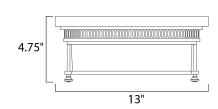

## **MEASUREMENTS**

DIMENSION : 13" L x 13" W x 4.75" H

HANGING WEIGHT : 5.5 lb