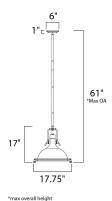

### **MEASUREMENTS**

DIMENSION : 17.75" L x 17.75" W x 17" H

MAX OAH : 61" OAH

CANOPY : 6" W x 1" H x 6" L

HANGING WEIGHT : 11.66 lb