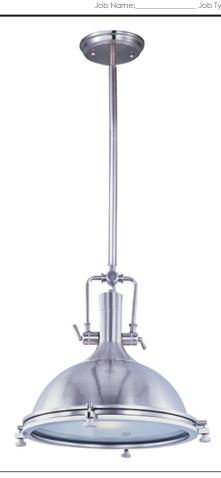

# PRODUCT DESCRIPTION

Inspired by industrial lighting, the Hi-Bay collection's refined designs maintain the boldness of their predecessors but possess refined details throughout. Hi-Bay fixtures with Clear halophane glass are available in choice of finish of Bronze or Satin Nickel. Hi-Bay fixtures with sold metal shades are available in three choices of finish including Bronze, Polished Nickel and Satin Nickel, and include a Frost glass diffuser which conceals the light source and gently diffuses the incandescent illumination.

#### **FINISHES OPTION**

Bronze (BZ)

Polished Nickel (PN)

Satin Nickel (SN)

### **GLASS**

Frosted FT

## MATERIAL

Steel