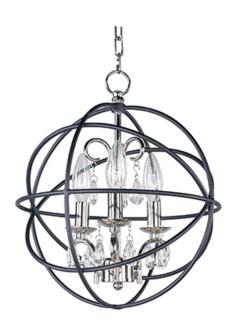

### PRODUCT DESCRIPTION

A spherical frame of metal surround a simple line chandelier draped in crystal for a transitional style that fits any interior design. Orbit is available in 2 sizes and 2 finishes, Oil Rubbed Bronze with Cognac crystal and a combo finish of Anthracite and Polished Nickel with Clear crystal.

#### **MEASUREMENTS**

DIMENSION : 12" L x 12" W x 14" H

MAX OAH : 50" OAH

CANOPY : 5" W x 1" H x 5" L

HANGING WEIGHT : 4.58 lb

# LAMPING

INPUT VOLTAGE : 120V

BULB : 3 x 60W Incandescent E12 Candelabra , 180W Total

BULB INCLUDED : (Not Included)

DIMMABLE :

#### **FINISHES OPTION**

Anthracite / Polished Nickel (ARPN)

Oil Rubbed Bronze (OI)

# MATERIAL

Steel, Crystal