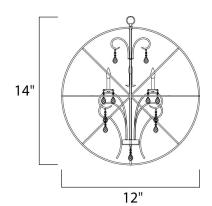

#### **MEASUREMENTS**

DIMENSION : 12" L x 12" W x 14" H

MAX OAH : 50" OAH

CANOPY : 5" W x 1" H x 5" L

HANGING WEIGHT : 4.58 lb