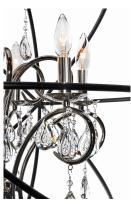

### PRODUCT DESCRIPTION

A spherical frame of metal surround a simple line chandelier draped in crystal for a transitional style that fits any interior design. Orbit is available in 2 sizes and 2 finishes, Oil Rubbed Bronze with Cognac crystal and a combo finish of Anthracite and Polished Nickel with Clear crystal.

# MATERIAL

Steel, Crystal