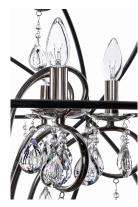

### PRODUCT DESCRIPTION

A spherical frame of metal surround a simple line chandelier draped in crystal for a transitional style that fits any interior design. Orbit is available in 2 sizes and 2 finishes, Oil Rubbed Bronze with Cognac crystal and a combo finish of Anthracite and Polished Nickel with Clear crystal.

# MATERIAL

Steel, Crystal