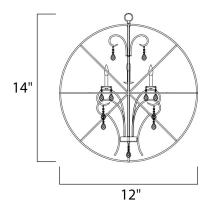

#### **MEASUREMENTS**

DIMENSION : 12" L x 12" W x 14" H

MAX OAH : 50" OAH

CANOPY : 5" W x 1" H x 5" L

HANGING WEIGHT : 4.58 lb