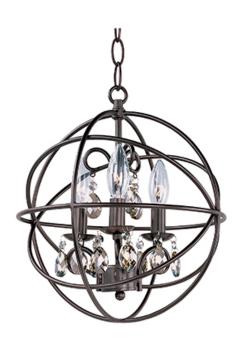

## PRODUCT DESCRIPTION

A spherical frame of metal surround a simple line chandelier draped in crystal for a transitional style that fits any interior design. Orbit is available in 2 sizes and 2 finishes, Oil Rubbed Bronze with Cognac crystal and a combo finish of Anthracite and Polished Nickel with Clear crystal.

### **FINISHES OPTION**

Anthracite / Polished Nickel (ARPN)

MATERIAL

Steel, Crystal