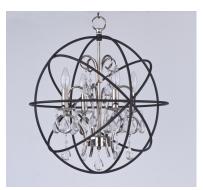

## PRODUCT DESCRIPTION

A spherical frame of metal surround a simple line chandelier draped in crystal for a transitional style that fits any interior design. Orbit is available in 2 sizes and 2 finishes, Oil Rubbed Bronze with Cognac crystal and a combo finish of Anthracite and Polished Nickel with Clear crystal.

#### **FINISHES OPTION**

Anthracite / Polished Nickel (ARPN)