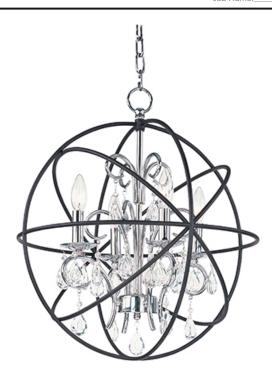

## PRODUCT DESCRIPTION

A spherical frame of metal surround a simple line chandelier draped in crystal for a transitional style that fits any interior design. Orbit is available in 2 sizes and 2 finishes, Oil Rubbed Bronze with Cognac crystal and a combo finish of Anthracite and Polished Nickel with Clear crystal.

#### **FINISHES OPTION**

Anthracite / Polished Nickel (ARPN)