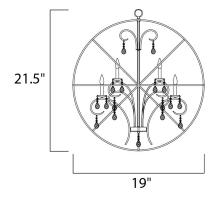

## **MEASUREMENTS**

DIMENSION : 19" L x 19" W x 21.5" H

MAX OAH : 57.5" OAH CANOPY : 5" W x 1" H x 5" L

HANGING WEIGHT : 8.11 lb