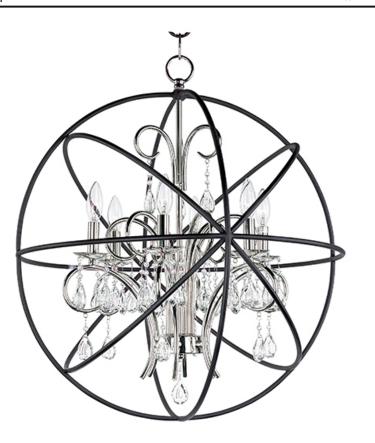

## **PRODUCT DESCRIPTION**

A spherical frame of metal surround a simple line chandelier draped in crystal for a transitional style that fits any interior design. Orbit is available in 2 sizes and 2 finishes, Oil Rubbed Bronze with Cognac crystal and a combo finish of Anthracite and Polished Nickel with Clear crystal.

## **FINISHES OPTION**

Anthracite / Polished Nickel (ARPN)

Oil Rubbed Bronze (OI)

MATERIAL Steel, Crystal

RATINGS cULus Dry Location

ADDITIONAL ADJUSTABLE OPERATING TEMPERATURE: -20°C (-4°F), 40°C (104°F)

Always consult a qualified electrician before installing any lighting product.