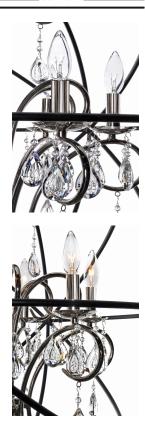

## **PRODUCT DESCRIPTION**

A spherical frame of metal surround a simple line chandelier draped in crystal for a transitional style that fits any interior design. Orbit is available in 2 sizes and 2 finishes, Oil Rubbed Bronze with Cognac crystal and a combo finish of Anthracite and Polished Nickel with Clear crystal.

## LAMPING

INPUT VOLTAGE BULB **BULB INCLUDED** DIMMABLE

: 25" L x 25" W x 28" H : 64" OAH : 5" W x 1" H x 5" L : 16.5 lb

:120V : 6 x 60W Incandescent E12 Candelabra , 360W Total : (Not Included) :