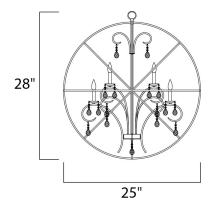

## MEASUREMENTS

DIMENSION MAX OAH CANOPY HANGING WEIGHT

## LAMPING

INPUT VOLTAGE BULB **BULB INCLUDED** DIMMABLE

: 25" L x 25" W x 28" H : 64" OAH : 5" W x 1" H x 5" L : 16.5 lb

:120V : 6 x 60W Incandescent E12 Candelabra , 360W Total : (Not Included) :