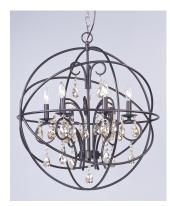

## **PRODUCT DESCRIPTION**

A spherical frame of metal surround a simple line chandelier draped in crystal for a transitional style that fits any interior design. Orbit is available in 2 sizes and 2 finishes, Oil Rubbed Bronze with Cognac crystal and a combo finish of Anthracite and Polished Nickel with Clear crystal.