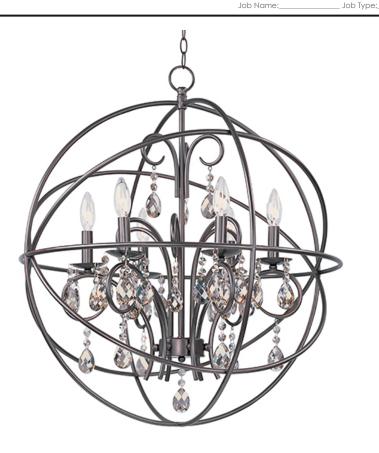

## **PRODUCT DESCRIPTION**

A spherical frame of metal surround a simple line chandelier draped in crystal for a transitional style that fits any interior design. Orbit is available in 2 sizes and 2 finishes, Oil Rubbed Bronze with Cognac crystal and a combo finish of Anthracite and Polished Nickel with Clear crystal.