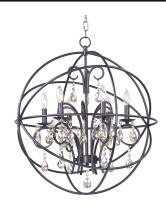

## **PRODUCT DESCRIPTION**

A spherical frame of metal surround a simple line chandelier draped in crystal for a transitional style that fits any interior design. Orbit is available in 2 sizes and 2 finishes, Oil Rubbed Bronze with Cognac crystal and a combo finish of Anthracite and Polished Nickel with Clear crystal.