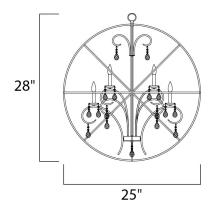

## **MEASUREMENTS**

DIMENSION MAX OAH CANOPY HANGING WEIGHT

## LAMPING

BULB BULB INCLUDED DIMMABLE

: 25" L x 25" W x 28" H : 64" OAH : 5" W x 1" H x 5" L : 16.5 lb

INPUT VOLTAGE : 120V : 6 x 60W Incandescent E12 Candelabra , 360W Total : (Not Included) :