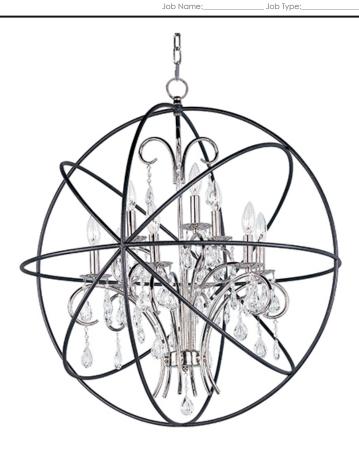

### PRODUCT DESCRIPTION

A spherical frame of metal surround a simple line chandelier draped in crystal for a transitional style that fits any interior design. Orbit is available in 2 sizes and 2 finishes, Oil Rubbed Bronze with Cognac crystal and a combo finish of Anthracite and Polished Nickel with Clear crystal.

#### **FINISHES OPTION**

Anthracite / Polished Nickel (ARPN)

Oil Rubbed Bronze (OI)

## MATERIAL

Steel, Crystal