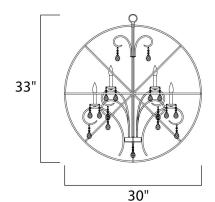

#### **MEASUREMENTS**

DIMENSION : 30" L x 30" W x 33" H

MAX OAH : 69" OAH

CANOPY : 5" W x 1" H x 5" L

HANGING WEIGHT : 21.56 lb