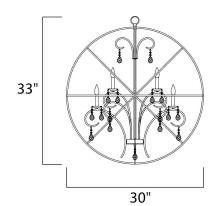

#### **MEASUREMENTS**

DIMENSION : 30" L x 30" W x 33" H

MAX OAH : 69" OAH

CANOPY : 5" W x 1" H x 5" L

HANGING WEIGHT : 21.56 lb