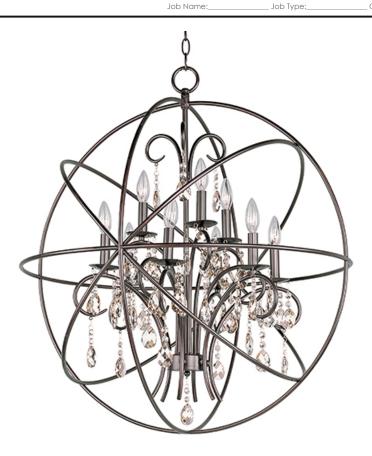

### PRODUCT DESCRIPTION

A spherical frame of metal surround a simple line chandelier draped in crystal for a transitional style that fits any interior design. Orbit is available in 2 sizes and 2 finishes, Oil Rubbed Bronze with Cognac crystal and a combo finish of Anthracite and Polished Nickel with Clear crystal.

## **LAMPING**

INPUT VOLTAGE : 120V

**BULB** : 9 x 60W Incandescent E12 Candelabra , 540W Total

**BULB INCLUDED** : (Not Included)

DIMMABLE

# MATERIAL

Steel, Crystal