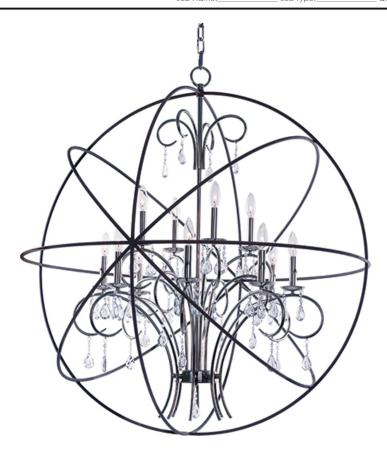

## PRODUCT DESCRIPTION

A spherical frame of metal surround a simple line chandelier draped in crystal for a transitional style that fits any interior design. Orbit is available in 2 sizes and 2 finishes, Oil Rubbed Bronze with Cognac crystal and a combo finish of Anthracite and Polished Nickel with Clear crystal.