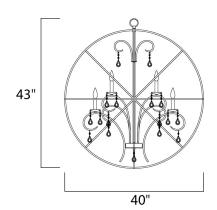

## **MEASUREMENTS**

DIMENSION : 40" L x 40" W x 43.5" H

MAX OAH : 79.5" OAH CANOPY : 5" W x 1" H x 5" L

HANGING WEIGHT : 22.05 lb

**LAMPING** 

INPUT VOLTAGE : 120V

BULB : 12 x 40W Incandescent E12 Candelabra , 480W