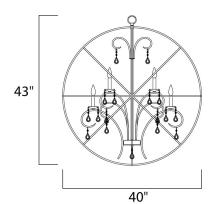

## **MEASUREMENTS**

DIMENSION : 40" L x 40" W x 43.5" H

MAX OAH : 79.5" OAH CANOPY : 5" W x 1" H x 5" L

HANGING WEIGHT : 22.05 lb

**LAMPING** 

INPUT VOLTAGE : 120V

: 12 x 40W Incandescent E12 Candelabra, 480W **BULB** 