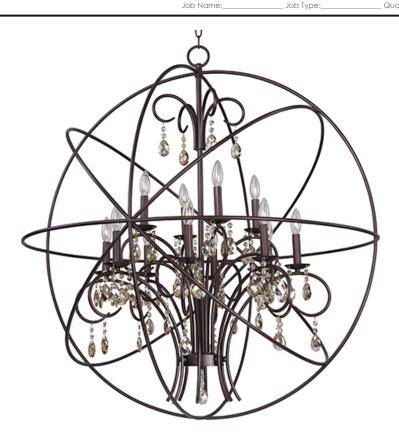

#### PRODUCT DESCRIPTION

A spherical frame of metal surround a simple line chandelier draped in crystal for a transitional style that fits any interior design. Orbit is available in 2 sizes and 2 finishes, Oil Rubbed Bronze with Cognac crystal and a combo finish of Anthracite and Polished Nickel with Clear crystal.

## **MEASUREMENTS**

DIMENSION : 40" L x 40" W x 43.5" H

MAX OAH : 79.5" OAH CANOPY : 5" W x 1" H x 5" L

HANGING WEIGHT : 22.05 lb

**LAMPING** 

INPUT VOLTAGE : 120V

: 12 x 40W Incandescent E12 Candelabra, 480W **BULB** 

## MATERIAL

Steel, Crystal