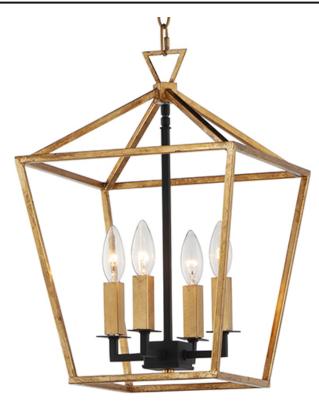

### **PRODUCT DESCRIPTION**

Open air frames finished in Black with Polished Nickel accents makes a simplistic yet dramatic statement for any interior design. Larger scale pieces fill up space without breaking the budget.

### **LAMPING**

INPUT VOLTAGE : 120V

: 4 x 60W Incandescent E12 Candelabra, 240W Total

BULB INCLUDED : (Not Included)

#### **FINISHES OPTION**

Gold Leaf / Textured Black (GLTXB)

Textured Black / Polished Nickel

(TXBPN)