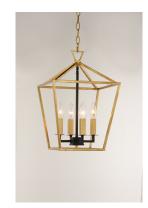

### **PRODUCT DESCRIPTION**

Open air frames finished in Black with Polished Nickel accents makes a simplistic yet dramatic statement for any interior design. Larger scale pieces fill up space without breaking the budget.

#### **FINISHES OPTION**

Gold Leaf / Textured Black (GLTXB)

Textured Black / Polished Nickel

(TXBPN)