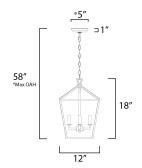

#### **MEASUREMENTS**

**DIMENSION** : 12" L x 12" W x 18" H

MAX OAH : 58" OAH

CANOPY : 5" W x 1" H x 5" L

HANGING WEIGHT : 4.85 lb