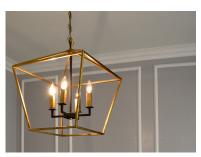

## PRODUCT DESCRIPTION

Open air frames finished in Black with Polished Nickel accents makes a simplistic yet dramatic statement for any interior design. Larger scale pieces fill up space without breaking the budget.