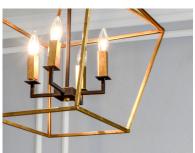

### LAMPING

INPUT VOLTAGE : 120V

BULB : 4 x 60W Incandescent E12 Candelabra , 240W Total

BULB INCLUDED : (Not Included)

DIMMABLE :