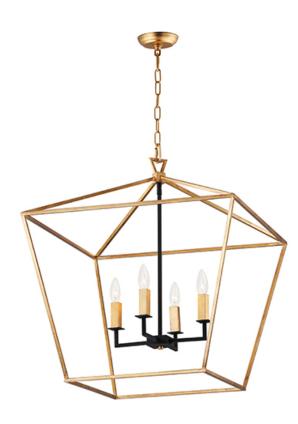

## PRODUCT DESCRIPTION

Open air frames finished in Black with Polished Nickel accents makes a simplistic yet dramatic statement for any interior design. Larger scale pieces fill up space without breaking the budget.

#### **FINISHES OPTION**

Gold Leaf / Textured Black (GLTXB)

Textured Black / Polished Nickel (TXBPN)

#### MATERIAL

Steel