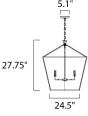

# **MEASUREMENTS**

DIMENSION : 24.5" L x 24.5" W x 27.75" H

MAX OAH : 65" OAH

CANOPY : 5" W x 1.25" H x 5" L

HANGING WEIGHT : 11.24 lb