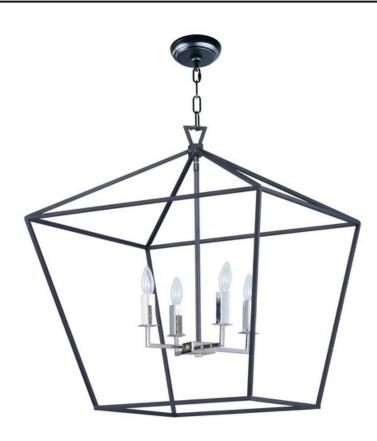

## PRODUCT DESCRIPTION

Open air frames finished in Black with Polished Nickel accents makes a simplistic yet dramatic statement for any interior design. Larger scale pieces fill up space without breaking the budget.

## **MEASUREMENTS**

**DIMENSION** : 24.5" L x 24.5" W x 27.75" H

MAX OAH : 65" OAH

: 5" W x 1.25" H x 5" L CANOPY

HANGING WEIGHT : 11.24 lb

### LAMPING

INPUT VOLTAGE : 120V

BULB : 4 x 60W Incandescent E12 Candelabra , 240W Total

BULB INCLUDED : (Not Included)

DIMMABLE

### **FINISHES OPTION**

Gold Leaf / Textured Black (GLTXB)

Textured Black / Polished Nickel (TXBPN)

## MATERIAL Steel