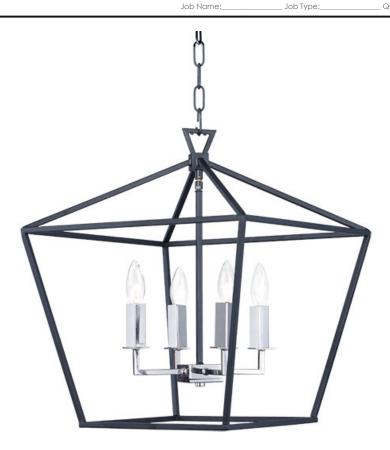

### PRODUCT DESCRIPTION

Open air frames finished in Black with Polished Nickel accents makes a simplistic yet dramatic statement for any interior design. Larger scale pieces fill up space without breaking the budget.

### LAMPING

:120V INPUT VOLTAGE

: 4 x 60W Incandescent E12 Candelabra , 240W Total

BULB INCLUDED : (Not Included)

DIMMABLE

#### **FINISHES OPTION**

Gold Leaf / Textured Black

(GLTXB) Textured Black / Polished Nickel

(TXBPN)

#### MATERIAL

Steel