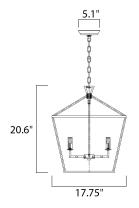

## **MEASUREMENTS**

**DIMENSION** : 17.75" L x 17.75" W x 20.75" H

MAX OAH : 62.5" OAH

CANOPY : 5" W x 1.25" H x 5" L

HANGING WEIGHT : 8.6 lb