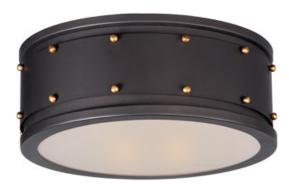

## PRODUCT DESCRIPTION

Elevate the industrial with meticulously crafted metal spun shades in Oil Rubbed Bronze with Antique Brass rivet details on matte black straps and brass hook suspension system. Light emits from both the top and bottom of the pendants as well as reveals spaced along the band on the flush mount. The large 3-Light pendant includes a frosted glass diffuser that conceals the light cluster within and evenly diffuses the light below.

#### **MEASUREMENTS**

DIMENSION : 13" L x 13" W x 5" H

HANGING WEIGHT : 5.06 lb

#### **FINISHES OPTION**

Oil Rubbed Bronze / Antique Brass (OIAB)