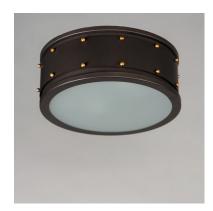

## PRODUCT DESCRIPTION

Elevate the industrial with meticulously crafted metal spun shades in Oil Rubbed Bronze with Antique Brass rivet details on matte black straps and brass hook suspension system. Light emits from both the top and bottom of the pendants as well as reveals spaced along the band on the flush mount. The large 3-Light pendant includes a frosted glass diffuser that conceals the light cluster within and evenly diffuses the light below.

#### **MEASUREMENTS**

DIMENSION : 13" L x 13" W x 5" H

HANGING WEIGHT : 5.06 lb

#### **FINISHES OPTION**

Oil Rubbed Bronze / Antique Brass (OIAB)