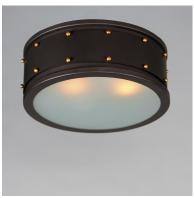

## PRODUCT DESCRIPTION

Elevate the industrial with meticulously crafted metal spun shades in Oil Rubbed Bronze with Antique Brass rivet details on matte black straps and brass hook suspension system. Light emits from both the top and bottom of the pendants as well as reveals spaced along the band on the flush mount. The large 3-Light pendant includes a frosted glass diffuser that conceals the light cluster within and evenly diffuses the light below.

#### **MEASUREMENTS**

DIMENSION : 13" L x 13" W x 5" H

HANGING WEIGHT : 5.06 lb

#### **FINISHES OPTION**

Oil Rubbed Bronze / Antique Brass (OIAB)