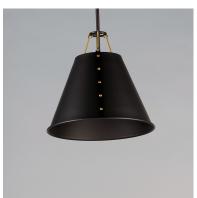

#### PRODUCT DESCRIPTION

Elevate the industrial with meticulously crafted metal spun shades in Oil Rubbed Bronze with Antique Brass rivet details on matte black straps and brass hook suspension system. Light emits from both the top and bottom of the pendants as well as reveals spaced along the band on the flush mount. The large 3-Light pendant includes a frosted glass diffuser that conceals the light cluster within and evenly diffuses the light below.

#### **FINISHES OPTION**

Oil Rubbed Bronze / Antique Brass (OIAB)