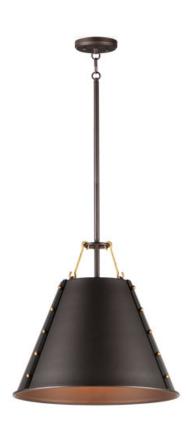

#### PRODUCT DESCRIPTION

Elevate the industrial with meticulously crafted metal spun shades in Oil Rubbed Bronze with Antique Brass rivet details on matte black straps and brass hook suspension system. Light emits from both the top and bottom of the pendants as well as reveals spaced along the band on the flush mount. The large 3-Light pendant includes a frosted glass diffuser that conceals the light cluster within and evenly diffuses the light below.

## **MEASUREMENTS**

DIMENSION : 14" L x 14" W x 14.25" H

MAX OAH : 61" OAH

CANOPY : 5" W x 0.75" H x 5" L

HANGING WEIGHT : 4.84 lb

#### **FINISHES OPTION**

Oil Rubbed Bronze / Antique Brass (OIAB)