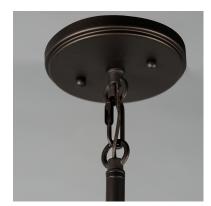

## **MEASUREMENTS**

DIMENSION : 14" L x 14" W x 14.25" H

MAX OAH : 61" OAH

CANOPY : 5" W x 0.75" H x 5" L

HANGING WEIGHT : 4.84 lb

### **ADDITIONAL**

SLOPE: 90

OPERATING TEMPERATURE: -20°C (-4°F), 40°C (104°F)

Always consult a qualified electrician before installing any lighting product.

WESTERN DISTRIBUTION CENTER (HEADQUARTER)
253 NORTH VINELAND AVE I CITY OF INDUSTRY, CA 91746