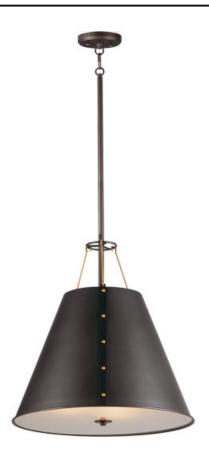

### PRODUCT DESCRIPTION

Elevate the industrial with meticulously crafted metal spun shades in Oil Rubbed Bronze with Antique Brass rivet details on matte black straps and brass hook suspension system. Light emits from both the top and bottom of the pendants as well as reveals spaced along the band on the flush mount. The large 3-Light pendant includes a frosted glass diffuser that conceals the light cluster within and evenly diffuses the light below.

## **MEASUREMENTS**

DIMENSION : 20" L x 20" W x 21.75" H

MAX OAH : 68.5" OAH

CANOPY : 5" W x 0.75" H x 5" L

HANGING WEIGHT : 13.86 lb