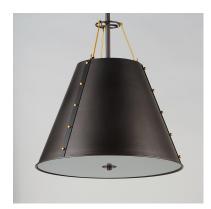

### PRODUCT DESCRIPTION

Elevate the industrial with meticulously crafted metal spun shades in Oil Rubbed Bronze with Antique Brass rivet details on matte black straps and brass hook suspension system. Light emits from both the top and bottom of the pendants as well as reveals spaced along the band on the flush mount. The large 3-Light pendant includes a frosted glass diffuser that conceals the light cluster within and evenly diffuses the light below.

#### **FINISHES OPTION**

Oil Rubbed Bronze / Antique Brass (OIAB)