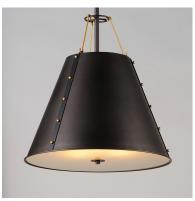

### PRODUCT DESCRIPTION

Elevate the industrial with meticulously crafted metal spun shades in Oil Rubbed Bronze with Antique Brass rivet details on matte black straps and brass hook suspension system. Light emits from both the top and bottom of the pendants as well as reveals spaced along the band on the flush mount. The large 3-Light pendant includes a frosted glass diffuser that conceals the light cluster within and evenly diffuses the light below.

#### **FINISHES OPTION**

Oil Rubbed Bronze / Antique Brass (OIAB)