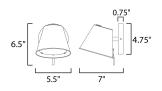

#### **MEASUREMENTS**

DIMENSION : 5.5" W x 6.5" H x 7" Ext MAX OAH : 4.75" W x 4.7" H

HANGING WEIGHT : 1.21 lb

LAMPING

INPUT VOLTAGE : 120V

LUMENS : 540 Rated (480 Del.)

BULB : 1 x 6W LED AC Integrated, 6W Total