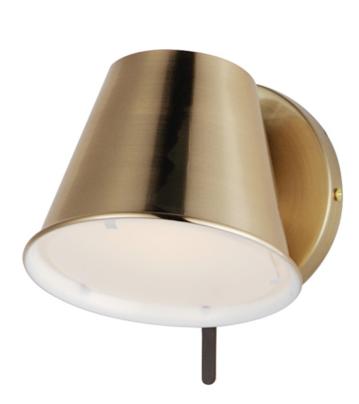

#### PRODUCT DESCRIPTION

Metal shades finished in a warm Heritage Brass are accented with Dark Bronze metal straps and Tobacco Brown leather wrapped details. Recessed within the metal shades, a frosted glass diffuser softly casts the LED light source within. Paddles on every shade allow the light to easily be directed upward or downwards. With the accompanying wall sconce in the collection, a touch switch is located on its top and the convenient paddle at its end allows you to direct the light source where needed. Tasteful and timeless, the reimagined classic metal drum shades are elevated with technology and convenient features. Perfect for entries, eating areas, and bedside applications.

#### **FINISHES OPTION**

Dark Bronze, Leather, Heritage Brass (DBZHR)