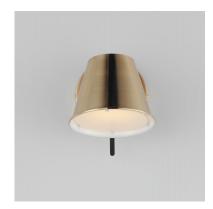

#### PRODUCT DESCRIPTION

Metal shades finished in a warm Heritage Brass are accented with Dark Bronze metal straps and Tobacco Brown leather wrapped details. Recessed within the metal shades, a frosted glass diffuser softly casts the LED light source within. Paddles on every shade allow the light to easily be directed upward or downwards. With the accompanying wall sconce in the collection, a touch switch is located on its top and the convenient paddle at its end allows you to direct the light source where needed. Tasteful and timeless, the reimagined classic metal drum shades are elevated with technology and convenient features. Perfect for entries, eating areas, and bedside applications.

#### **FINISHES OPTION**

Dark Bronze, Leather, Heritage Brass (DBZHR)