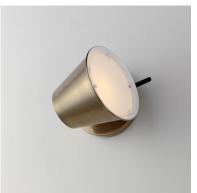

#### PRODUCT DESCRIPTION

Metal shades finished in a warm Heritage Brass are accented with Dark Bronze metal straps and Tobacco Brown leather wrapped details. Recessed within the metal shades, a frosted glass diffuser softly casts the LED light source within. Paddles on every shade allow the light to easily be directed upward or downwards. With the accompanying wall sconce in the collection, a touch switch is located on its top and the convenient paddle at its end allows you to direct the light source where needed. Tasteful and timeless, the reimagined classic metal drum shades are elevated with technology and convenient features. Perfect for entries, eating areas, and bedside applications.

#### **FINISHES OPTION**

Dark Bronze, Leather, Heritage Brass (DBZHR)