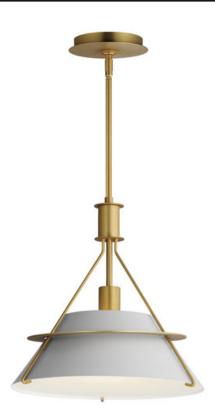

### PRODUCT DESCRIPTION

Metal shades of Light French Gray, Black or Matte White are suspended from halos of contrasting Natural Aged Brass finish. Maximizing the light output, the interior of the shades are painted white, and their tops are left open casting light both upwards and below. The collection is completed by a delightful pull-chain operated wall sconce that provides a practical light source ideal for a reading nook or bedside.

#### **FINISHES OPTION**

Natural Aged Brass (NAB)

#### MATERIAL

Steel