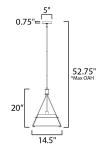

\*max overall height

#### **MEASUREMENTS**

DIMENSION : 14.5" L x 14.5" W x 20" H

MAX OAH : 52.75" OAH

CANOPY : 5" W x 0.75" H x 5" L

HANGING WEIGHT : 7.5 lb