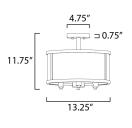

## **MEASUREMENTS**

DIMENSION

CANOPY

LAMPING

DIMMABLE

BULB

: 13.25" L x 13.25" W x 11.75" H : 4.75" W x 0.75" H x 4.75" L HANGING WEIGHT : 5.47 lb

INPUT VOLTAGE : 120V : 3 x 60W Incandescent E12 Candelabra , 180W Total **BULB INCLUDED** : (Not Included) :