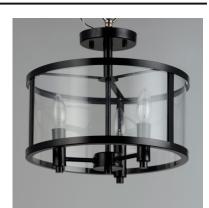

## **PRODUCT DESCRIPTION**

This collection of forever classic designs are available in both Satin Nickle and Black finishes with Clear glass. These fixtures were designed to install easily and priced to work in builder packages.

## **FINISHES OPTION**

Black (BK) Satin Nickel (SN)

GLASS Clear CL

MATERIAL Steel, Glass

RATINGS cULus Dry Location

ADDITIONAL OPERATING TEMPERATURE: -20°C (-4°F), 40°C (104°F)

Always consult a qualified electrician before installing any lighting product.