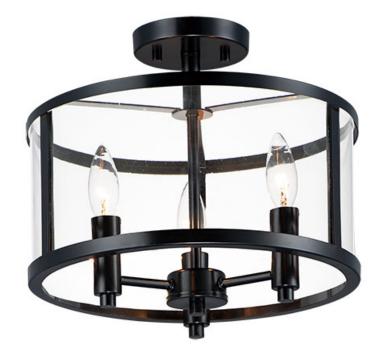

## **PRODUCT DESCRIPTION**

This collection of forever classic designs are available in both Satin Nickle and Black finishes with Clear glass. These fixtures were designed to install easily and priced to work in builder packages.

## **FINISHES OPTION**

Black (BK) Satin Nickel (SN)

GLASS Clear CL

MATERIAL Steel, Glass

RATINGS cULus Dry Location

ADDITIONAL OPERATING TEMPERATURE: -20°C (-4°F), 40°C (104°F)

Always consult a qualified electrician before installing any lighting product.