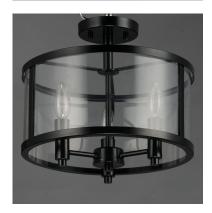

## **PRODUCT DESCRIPTION**

This collection of forever classic designs are available in both Satin Nickle and Black finishes with Clear glass. These fixtures were designed to install easily and priced to work in builder packages.

## **FINISHES OPTION**

Black (BK) Satin Nickel (SN)

GLASS Clear CL

MATERIAL Steel, Glass

RATINGS cULus Dry Location

ADDITIONAL OPERATING TEMPERATURE: -20°C (-4°F), 40°C (104°F)

Always consult a qualified electrician before installing any lighting product.