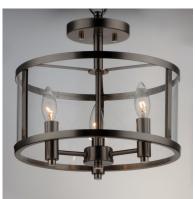

### **PRODUCT DESCRIPTION**

This collection of forever classic designs are available in both Satin Nickle and Black finishes with Clear glass. These fixtures were designed to install easily and priced to work in builder packages.

#### **FINISHES OPTION**

Black (BK)

Satin Nickel (SN)

### **GLASS**

Clear CL