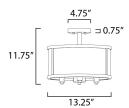

#### **MEASUREMENTS**

DIMENSION : 13.25" L x 13.25" W x 11.75" H CANOPY : 4.75" W x 0.75" H x 4.75" L

HANGING WEIGHT : 5.47 lb