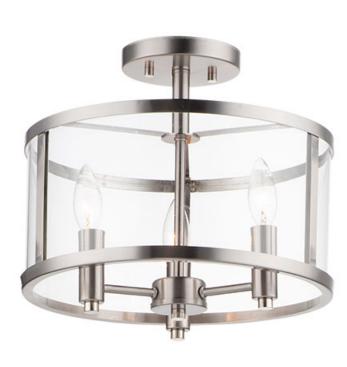

### **PRODUCT DESCRIPTION**

This collection of forever classic designs are available in both Satin Nickle and Black finishes with Clear glass. These fixtures were designed to install easily and priced to work in builder packages.

#### **FINISHES OPTION**

Black (BK)

Satin Nickel (SN)

### **GLASS**

Clear CL