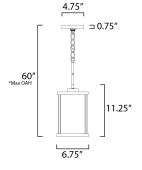

\*max overall height

### **MEASUREMENTS**

DIMENSION : 6.75" L x 6.75" W x 11.25" H

MAX OAH : 60" OAH

CANOPY : 4.75" W x 0.75" H x 4.75" L

HANGING WEIGHT : 4.41 lb