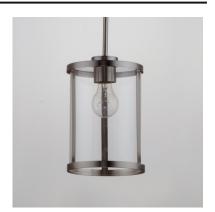

### PRODUCT DESCRIPTION

This collection of forever classic designs are available in both Satin Nickle and Black finishes with Clear glass. These fixtures were designed to install easily and priced to work in builder packages.

### **FINISHES OPTION**

Satin Nickel (SN)

# GLASS

Clear CL