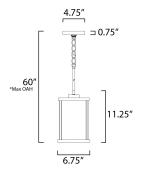

\*max overall height

## **MEASUREMENTS**

DIMENSION : 6.75" L x 6.75" W x 11.25" H

MAX OAH : 60" OAH

CANOPY : 4.75" W x 0.75" H x 4.75" L

HANGING WEIGHT : 4.41 lb