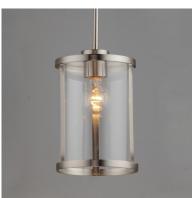

### PRODUCT DESCRIPTION

This collection of forever classic designs are available in both Satin Nickle and Black finishes with Clear glass. These fixtures were designed to install easily and priced to work in builder packages.

### **FINISHES OPTION**

Satin Nickel (SN)

# GLASS

Clear CL