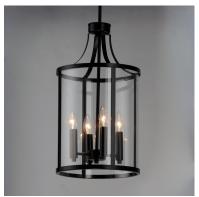

#### PRODUCT DESCRIPTION

This collection of forever classic designs are available in both Satin Nickle and Black finishes with Clear glass. These fixtures were designed to install easily and priced to work in builder packages.

#### LAMPING

INPUT VOLTAGE : 120V

BULB : 4 x 60W Incandescent E12 Candelabra , 240W Total

BULB INCLUDED : (Not Included)

DIMMABLE :

### GLASS

Clear CL

# MATERIAL

Steel, Glass