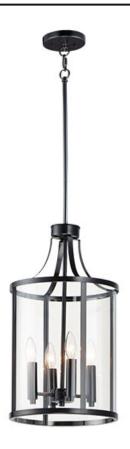

#### PRODUCT DESCRIPTION

This collection of forever classic designs are available in both Satin Nickle and Black finishes with Clear glass. These fixtures were designed to install easily and priced to work in builder packages.

#### **MEASUREMENTS**

DIMENSION : 12" L x 12" W x 21.5" H

MAX OAH : 73.5" OAH

CANOPY : 4.75" W x 0.75" H x 4.75" L

HANGING WEIGHT : 8.11 lb

#### LAMPING

INPUT VOLTAGE : 120V

BULB : 4 x 60W Incandescent E12 Candelabra , 240W Total

BULB INCLUDED : (Not Included)

DIMMABLE :

### GLASS

Clear CL

# MATERIAL

Steel, Glass