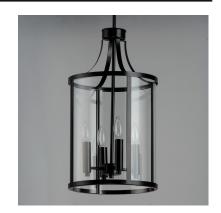

#### PRODUCT DESCRIPTION

This collection of forever classic designs are available in both Satin Nickle and Black finishes with Clear glass. These fixtures were designed to install easily and priced to work in builder packages.

#### LAMPING

INPUT VOLTAGE : 120V

BULB : 4 x 60W Incandescent E12 Candelabra , 240W Total

BULB INCLUDED : (Not Included)

DIMMABLE :

### GLASS

Clear CL

# MATERIAL

Steel, Glass