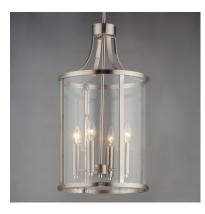

### **PRODUCT DESCRIPTION**

This collection of forever classic designs are available in both Satin Nickle and Black finishes with Clear glass. These fixtures were designed to install easily and priced to work in builder packages.

# Black (BK) Satin Nickel (SN)

GLASS

Clear CL

MATERIAL Steel, Glass