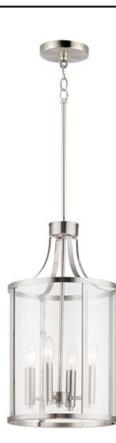

### **PRODUCT DESCRIPTION**

This collection of forever classic designs are available in both Satin Nickle and Black finishes with Clear glass. These fixtures were designed to install easily and priced to work in builder packages.

## MEASUREMENTS

DIMENSION MAX OAH CANOPY HANGING WEIGHT

LAMPING

: 12" L x 12" W x 21.5" H : 73.5" OAH : 4.75" W x 0.75" H x 4.75" L : 8.11 lb

Job Name:\_

Job Type:\_

Quantity:

 INPUT VOLTAGE
 : 120V

 BULB
 : 4 x 60W Incandescent E12 Candelabra , 240W Total

 BULB INCLUDED
 : (Not Included)

 DIMMABLE
 :

# Black (BK) Satin Nickel (SN)

GLASS

Clear CL

MATERIAL Steel, Glass