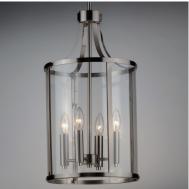

### **PRODUCT DESCRIPTION**

This collection of forever classic designs are available in both Satin Nickle and Black finishes with Clear glass. These fixtures were designed to install easily and priced to work in builder packages.

# Black (BK) Satin Nickel (SN)

GLASS

Clear CL

MATERIAL Steel, Glass