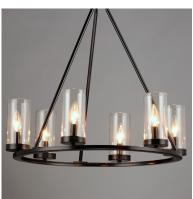

### PRODUCT DESCRIPTION

This collection of forever classic designs are available in both Satin Nickle and Black finishes with Clear glass. These fixtures were designed to install easily and priced to work in builder packages.

### **FINISHES OPTION**

Black (BK)

Satin Nickel (SN)

## GLASS

Clear CL