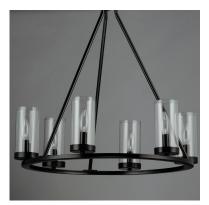

### PRODUCT DESCRIPTION

This collection of forever classic designs are available in both Satin Nickle and Black finishes with Clear glass. These fixtures were designed to install easily and priced to work in builder packages.

### **FINISHES OPTION**

Black (BK)

Satin Nickel (SN)

## GLASS

Clear CL