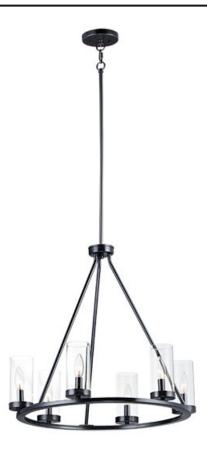

### PRODUCT DESCRIPTION

This collection of forever classic designs are available in both Satin Nickle and Black finishes with Clear glass. These fixtures were designed to install easily and priced to work in builder packages.

### **FINISHES OPTION**

Black (BK)

Satin Nickel (SN)

## GLASS

Clear CL