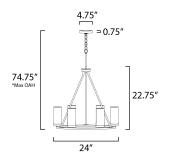

\*max overall height

# **MEASUREMENTS**

DIMENSION : 24" L x 24" W x 22.75" H

MAX OAH : 74.75" OAH

CANOPY : 4.75" W x 0.75" H x 4.75" L

HANGING WEIGHT : 11.15 lb