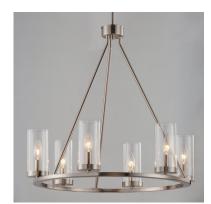

# PRODUCT DESCRIPTION

This collection of forever classic designs are available in both Satin Nickle and Black finishes with Clear glass. These fixtures were designed to install easily and priced to work in builder packages.

# **FINISHES OPTION**

Blo

Black (BK)

Satin Nickel (SN)

# GLASS

Clear CL