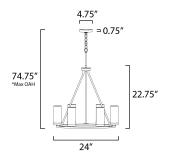

\*max overall height

# **MEASUREMENTS**

DIMENSION : 24" L x 24" W x 22.75" H

MAX OAH : 74.75" OAH

CANOPY : 4.75" W x 0.75" H x 4.75" L

HANGING WEIGHT : 11.15 lb