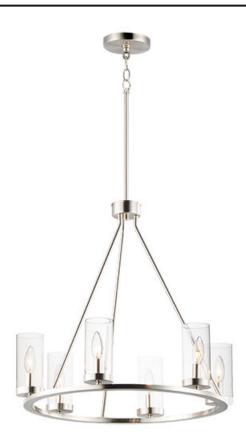

# PRODUCT DESCRIPTION

This collection of forever classic designs are available in both Satin Nickle and Black finishes with Clear glass. These fixtures were designed to install easily and priced to work in builder packages.

# **FINISHES OPTION**

Blo

Black (BK)

Satin Nickel (SN)

# GLASS

Clear CL