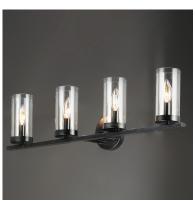

### **PRODUCT DESCRIPTION**

This collection of forever classic designs are available in both Satin Nickle and Black finishes with Clear glass. These fixtures were designed to install easily and priced to work in builder packages.

## **MEASUREMENTS**

DIMENSION : 30" L 8" H x 6" Ext

**BACK PLATE** : 4.75" W x 4.75" H x 6" HCO

HANGING WEIGHT : 4.03 lb

LAMPING

INPUT VOLTAGE : 120V

: 4 x 60W Incandescent E12 Candelabra, 240W BULB

Total

#### **FINISHES OPTION**

Black (BK)

Satin Nickel (SN)

## **GLASS**

Clear CL