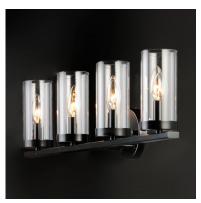

### **PRODUCT DESCRIPTION**

This collection of forever classic designs are available in both Satin Nickle and Black finishes with Clear glass. These fixtures were designed to install easily and priced to work in builder packages.

## **MEASUREMENTS**

DIMENSION : 30" L 8" H x 6" Ext

**BACK PLATE** : 4.75" W x 4.75" H x 6" HCO

HANGING WEIGHT : 4.03 lb

LAMPING

INPUT VOLTAGE : 120V

: 4 x 60W Incandescent E12 Candelabra, 240W BULB

Total

#### **FINISHES OPTION**

Black (BK)

Satin Nickel (SN)

## **GLASS**

Clear CL