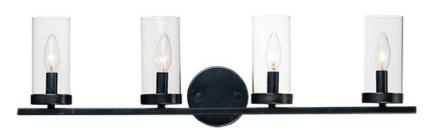

### **PRODUCT DESCRIPTION**

This collection of forever classic designs are available in both Satin Nickle and Black finishes with Clear glass. These fixtures were designed to install easily and priced to work in builder packages.

## **MEASUREMENTS**

DIMENSION : 30" L 8" H x 6" Ext

**BACK PLATE** : 4.75" W x 4.75" H x 6" HCO

HANGING WEIGHT : 4.03 lb

LAMPING

INPUT VOLTAGE : 120V

: 4 x 60W Incandescent E12 Candelabra, 240W BULB

Total

#### **FINISHES OPTION**

Black (BK)

Satin Nickel (SN)

## **GLASS**

Clear CL