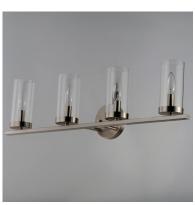

### **PRODUCT DESCRIPTION**

This collection of forever classic designs are available in both Satin Nickle and Black finishes with Clear glass. These fixtures were designed to install easily and priced to work in builder packages.

### **MEASUREMENTS**

DIMENSION : 30" L 8" H x 6" Ext

**BACK PLATE** : 4.75" W x 4.75" H x 6" HCO

HANGING WEIGHT : 4.03 lb

LAMPING

INPUT VOLTAGE : 120V

: 4 x 60W Incandescent E12 Candelabra, 240W BULB

Total

#### **FINISHES OPTION**

Satin Nickel (SN)

# **GLASS**

Clear CL