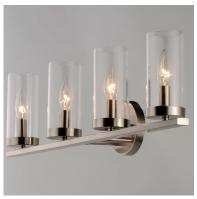

### **PRODUCT DESCRIPTION**

This collection of forever classic designs are available in both Satin Nickle and Black finishes with Clear glass. These fixtures were designed to install easily and priced to work in builder packages.

### **MEASUREMENTS**

DIMENSION : 30" L 8" H x 6" Ext

**BACK PLATE** : 4.75" W x 4.75" H x 6" HCO

HANGING WEIGHT : 4.03 lb

LAMPING

INPUT VOLTAGE : 120V

: 4 x 60W Incandescent E12 Candelabra, 240W BULB

Total

#### **FINISHES OPTION**

Satin Nickel (SN)

# **GLASS**

Clear CL