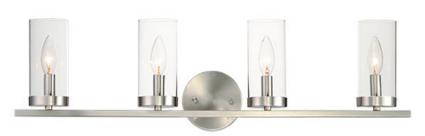

### **PRODUCT DESCRIPTION**

This collection of forever classic designs are available in both Satin Nickle and Black finishes with Clear glass. These fixtures were designed to install easily and priced to work in builder packages.

### **MEASUREMENTS**

DIMENSION : 30" L 8" H x 6" Ext

**BACK PLATE** : 4.75" W x 4.75" H x 6" HCO

HANGING WEIGHT : 4.03 lb

LAMPING

INPUT VOLTAGE : 120V

: 4 x 60W Incandescent E12 Candelabra, 240W BULB

Total

#### **FINISHES OPTION**

Satin Nickel (SN)

# **GLASS**

Clear CL