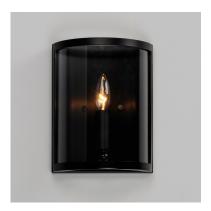

## **PRODUCT DESCRIPTION**

This collection of forever classic designs are available in both Satin Nickle and Black finishes with Clear glass. These fixtures were designed to install easily and priced to work in builder packages.

### **FINISHES OPTION**

Black (BK)

Satin Nickel (SN)

# **GLASS**

Clear CL

### MATERIAL

Steel, Glass