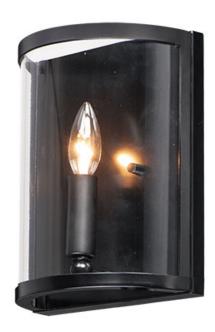

## **PRODUCT DESCRIPTION**

This collection of forever classic designs are available in both Satin Nickle and Black finishes with Clear glass. These fixtures were designed to install easily and priced to work in builder packages.

### **FINISHES OPTION**

Black (BK)

Satin Nickel (SN)

# **GLASS**

Clear CL

### MATERIAL

Steel, Glass