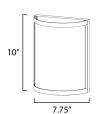

## **MEASUREMENTS**

DIMENSION : 7.75" L 10" H x 4" Ext MAX OAH : 7.75" W x 10" H

HANGING WEIGHT : 2.38 lb

**LAMPING** 

INPUT VOLTAGE : 120V

: 1 x 60W Incandescent E12 Candelabra, 60W **BULB** 

Total

**BULB INCLUDED** : (Not Included)