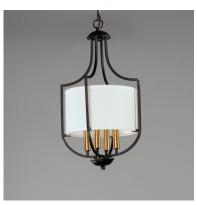

## PRODUCT DESCRIPTION

Drum shades of White Linen with an off-white liner are cradled in sculptural frames of Bronze with Antique Brass candle sleeves. The combination of finishes, textures, and materials provide a traditional look with depth and freshness.

## MATERIAL

Fabric, Steel