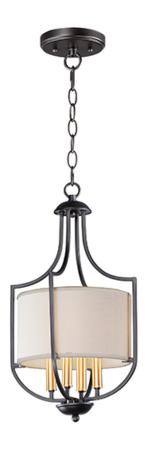

## PRODUCT DESCRIPTION

Drum shades of White Linen with an off-white liner are cradled in sculptural frames of Bronze with Antique Brass candle sleeves. The combination of finishes, textures, and materials provide a traditional look with depth and freshness.

## MATERIAL

Fabric, Steel