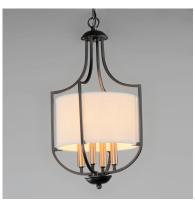

## PRODUCT DESCRIPTION

Drum shades of White Linen with an off-white liner are cradled in sculptural frames of Bronze with Antique Brass candle sleeves. The combination of finishes, textures, and materials provide a traditional look with depth and freshness.

## MATERIAL

Fabric, Steel