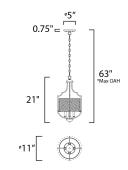

\*max overall height

#### **MEASUREMENTS**

DIMENSION : 11" L x 11" W x 21" H

MAX OAH : 63" OAH 38" H

CANOPY : 5" W x 0.75" H x 5" L

HANGING WEIGHT : 4.84 lb