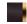

## PRODUCT DESCRIPTION

Drum shades of White Linen with an off-white liner are cradled in sculptural frames of Bronze with Antique Brass candle sleeves. The combination of finishes, textures, and materials provide a traditional look with depth and freshness.

#### **MEASUREMENTS**

DIMENSION : 11" L x 11" W x 21" H

MAX OAH : 63" OAH 38" H

CANOPY : 5" W x 0.75" H x 5" L

HANGING WEIGHT : 4.84 lb

#### **FINISHES OPTION**

Bronze / Antique Brass (BZAB)