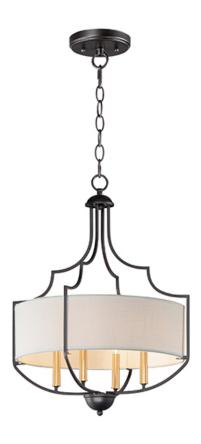

## PRODUCT DESCRIPTION

Drum shades of White Linen with an off-white liner are cradled in sculptural frames of Bronze with Antique Brass candle sleeves. The combination of finishes, textures, and materials provide a traditional look with depth and freshness.

#### **FINISHES OPTION**

Bronze / Antique Brass (BZAB)

### MATERIAL

Fabric, Steel