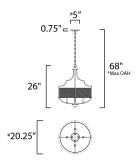

\*max overall height

# **MEASUREMENTS**

DIMENSION : 20.25" L x 20.25" W x 26" H

MAX OAH : 68" OAH 38" H CANOPY : 5" W x 0.75" H x 5" L

: 5.94 lb HANGING WEIGHT