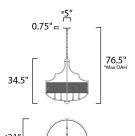

### **MEASUREMENTS**

DIMENSION MAX OAH CANOPY HANGING WEIGHT

#### LAMPING

BULB BULB INCLUDED

: 31" L x 31" W x 34.5" H : 76.5" OAH 38" H : 5" W x 0.75" H x 5" L : 11.66 lb

Job Name:

Job Type:\_

Quantity:

INPUT VOLTAGE : 120V : 8 x 60W Incandescent E12 Candelabra , 480W Total : (Not Included) DIMMABLE :