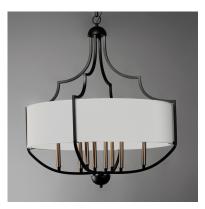

#### **PRODUCT DESCRIPTION**

\*max overall height

Drum shades of White Linen with an off-white liner are cradled in sculptural frames of Bronze with Antique Brass candle sleeves. The combination of finishes, textures, and materials provide a traditional look with depth and freshness.

## **FINISHES OPTION**

Bronze / Antique Brass (BZAB)

MATERIAL Fabric, Steel

RATINGS cULus Dry Location