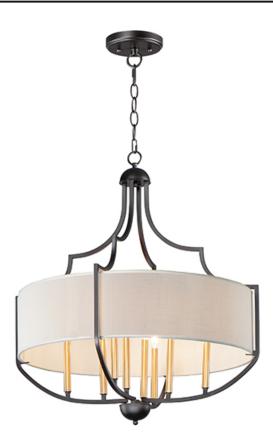

#### **PRODUCT DESCRIPTION**

\*max overall height

Drum shades of White Linen with an off-white liner are cradled in sculptural frames of Bronze with Antique Brass candle sleeves. The combination of finishes, textures, and materials provide a traditional look with depth and freshness.

## **FINISHES OPTION**

Bronze / Antique Brass (BZAB)

MATERIAL Fabric, Steel

RATINGS cULus Dry Location