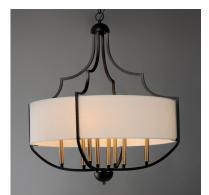

#### **PRODUCT DESCRIPTION**

\*max overall height

Drum shades of White Linen with an off-white liner are cradled in sculptural frames of Bronze with Antique Brass candle sleeves. The combination of finishes, textures, and materials provide a traditional look with depth and freshness.

## **FINISHES OPTION**

Bronze / Antique Brass (BZAB)

MATERIAL Fabric, Steel

RATINGS cULus Dry Location