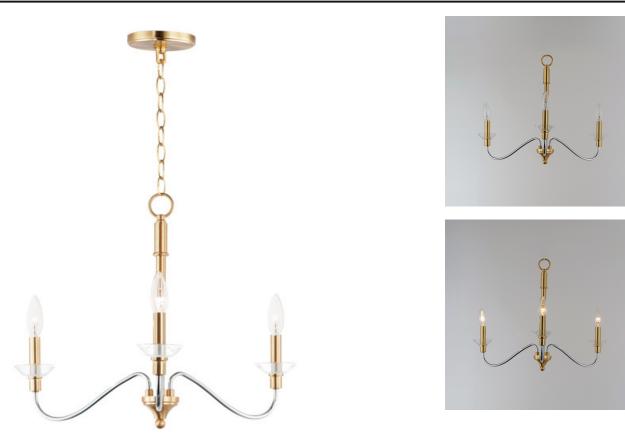

## **PRODUCT DESCRIPTION**

Combination of contemporary Polished Chrome and a softer Satin Brass revitalizes a classic form. Glass bobeches complete the look creating an airy and simple chandelier group. Get that casual luxe look with minimalistic, transitional forms.

## **FINISHES OPTION**

Polished Chrome / Satin Brass (PCSBR)

GLASS Clear CL

MATERIAL

Steel

RATINGS cULus Dry Location

ADDITIONAL SLOPE: 90 OPERATING TEMPERATURE: -20°C (-4°F), 40°C (104°F)

Always consult a qualified electrician before installing any lighting product.