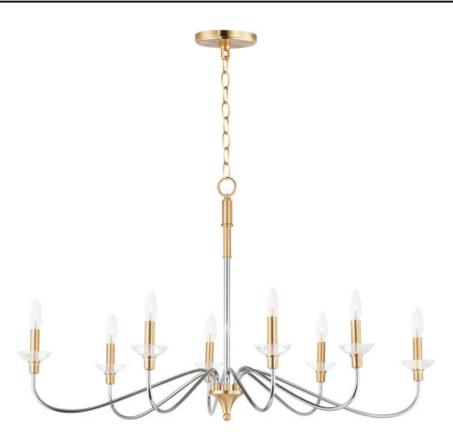

### PRODUCT DESCRIPTION

Combination of contemporary Polished Chrome and a softer Satin Brass revitalizes a classic form. Glass bobeches complete the look creating an airy and simple chandelier group. Get that casual luxe look with minimalistic, transitional forms.

#### **MEASUREMENTS**

**DIMENSION** : 38" L x 38" W x 23" H

MAX OAH : 96.75" OAH

CANOPY : 5" W x 0.7" H x 5" L

HANGING WEIGHT : 16.53 lb

## LAMPING

INPUT VOLTAGE : 120V

BULB : 8 x 40W Incandescent E12 Candelabra , 320W Total

BULB INCLUDED : (Not Included)

DIMMABLE

### **FINISHES OPTION**

Polished Chrome / Satin Brass (PCSBR)