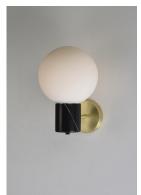

## **PRODUCT DESCRIPTION**

Inspired by both Mid Century Modern and Scandinavian Contemporary this collection spans a large breadth of today's interior design. Straight tubing finished in Satin Brass supports hand blown Satin White cased glass globes. Black accents of metal and Black marble add dramatic detail and upscale appeal.

## **FINISHES OPTION**

Satin Brass / Black (SBRBK)

GLASS Satin White SW

MATERIAL Steel, Marble, Opal Glass

RATINGS CETLus Dry Location

ADDITIONAL INSTALL UP/DOWN: Up/Down OPERATING TEMPERATURE: -20°C (-4°F), 40°C (104°F)