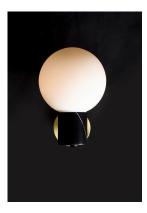

## **PRODUCT DESCRIPTION**

Inspired by both Mid Century Modern and Scandinavian Contemporary this collection spans a large breadth of today's interior design. Straight tubing finished in Satin Brass supports hand blown Satin White cased glass globes. Black accents of metal and Black marble add dramatic detail and upscale appeal.

## **FINISHES OPTION**

Satin Brass / Black (SBRBK)

GLASS Satin White SW

MATERIAL Steel, Marble, Opal Glass

RATINGS CETLus Dry Location

ADDITIONAL INSTALL UP/DOWN: Up/Down OPERATING TEMPERATURE: -20°C (-4°F), 40°C (104°F)