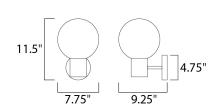

## MEASUREMENTS

DIMENSION : MAX OAH : A

HANGING WEIGHT : 4.41 lb

LAMPING INPUT VOLTAGE BULB BULB INCLUDED DIMMABLE : 7.75" W x 11.5" H x 9.25" Ext : 4.75" W x 1" H : 4.41 lb

AGE : 120V : 1 x 60W Incandescent E12 Candelabra , 60W Total DED : (Not Included) :