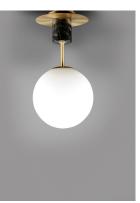

### PRODUCT DESCRIPTION

Inspired by both Mid Century Modern and Scandinavian Contemporary this collection spans a large breadth of today's interior design. Straight tubing finished in Satin Brass supports hand blown Satin White cased glass globes. Black accents of metal and Black marble add dramatic detail and upscale appeal.

#### MATERIAL

Steel, Marble, Opal Glass