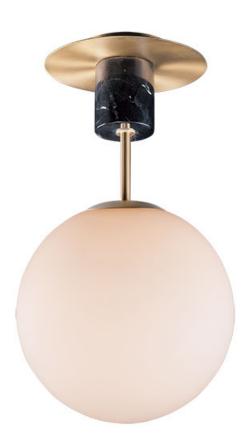

### PRODUCT DESCRIPTION

Inspired by both Mid Century Modern and Scandinavian Contemporary this collection spans a large breadth of today's interior design. Straight tubing finished in Satin Brass supports hand blown Satin White cased glass globes. Black accents of metal and Black marble add dramatic detail and upscale appeal.

#### MATERIAL

Steel, Marble, Opal Glass