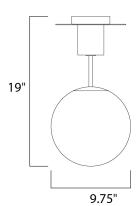

# **MEASUREMENTS**

DIMENSION : 9.75" W x 19" H MAX OAH : 25" OAH

CANOPY : 6.29" W x 1" H x 6.29" L

HANGING WEIGHT : 6.61 lb