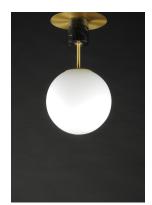

### PRODUCT DESCRIPTION

Inspired by both Mid Century Modern and Scandinavian Contemporary this collection spans a large breadth of today's interior design. Straight tubing finished in Satin Brass supports hand blown Satin White cased glass globes. Black accents of metal and Black marble add dramatic detail and upscale appeal.

#### MATERIAL

Steel, Marble, Opal Glass