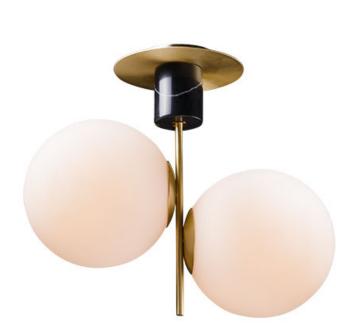

## PRODUCT DESCRIPTION

Inspired by both Mid Century Modern and Scandinavian Contemporary this collection spans a large breadth of today's interior design. Straight tubing finished in Satin Brass supports hand blown Satin White cased glass globes. Black accents of metal and Black marble add dramatic detail and upscale appeal.