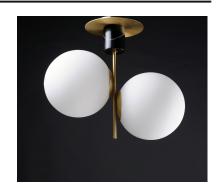

## PRODUCT DESCRIPTION

Inspired by both Mid Century Modern and Scandinavian Contemporary this collection spans a large breadth of today's interior design. Straight tubing finished in Satin Brass supports hand blown Satin White cased glass globes. Black accents of metal and Black marble add dramatic detail and upscale appeal.