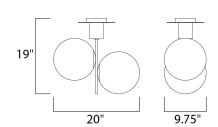

# **MEASUREMENTS**

DIMENSION : 20" L x 9.75" W x 19" H CANOPY : 6.29" W x 1" H x 6.29" L

HANGING WEIGHT : 8.8 lb