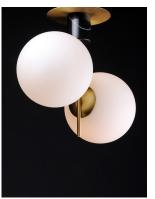

## PRODUCT DESCRIPTION

Inspired by both Mid Century Modern and Scandinavian Contemporary this collection spans a large breadth of today's interior design. Straight tubing finished in Satin Brass supports hand blown Satin White cased glass globes. Black accents of metal and Black marble add dramatic detail and upscale appeal.