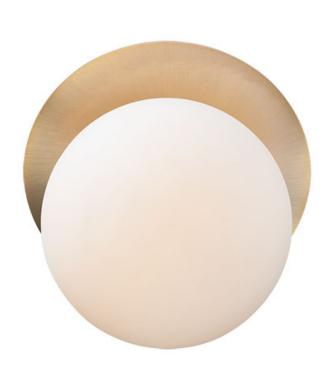

## **PRODUCT DESCRIPTION**

Inspired by both Mid Century Modern and Scandinavian Contemporary this collection spans a large breadth of today's interior design. Straight tubing finished in Satin Brass supports hand blown Satin White cased glass globes. Black accents of metal and Black marble add dramatic detail and upscale appeal.

### **GLASS**

Satin White SW