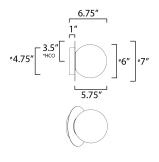

height from center of outlet to the top of the fixture

### **MEASUREMENTS**

DIMENSION : 7" L x 7" W x 7" H x 6.75" Ext

MAX OAH : 4.75" W x 4.75" H

: 1.54 lb HANGING WEIGHT