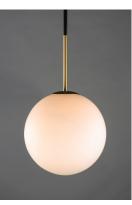

## PRODUCT DESCRIPTION

Inspired by both Mid Century Modern and Scandinavian Contemporary this collection spans a large breadth of today's interior design. Straight tubing finished in Satin Brass supports hand blown Satin White cased glass globes. Black accents of metal and Black marble add dramatic detail and upscale appeal.

#### **FINISHES OPTION**

Satin Brass / Black (SBRBK)

### GLASS

Satin White SW

#### MATERIAL

Steel, Opal Glass