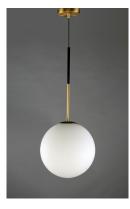

## PRODUCT DESCRIPTION

Inspired by both Mid Century Modern and Scandinavian Contemporary this collection spans a large breadth of today's interior design. Straight tubing finished in Satin Brass supports hand blown Satin White cased glass globes. Black accents of metal and Black marble add dramatic detail and upscale appeal.

#### **FINISHES OPTION**

Satin Brass / Black (SBRBK)

### GLASS

Satin White SW

#### MATERIAL

Steel, Opal Glass