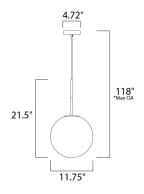

\*max overall height

#### **MEASUREMENTS**

DIMENSION : 11.75" W x 21.5" H

MAX OAH : 118" OAH

CANOPY : 4.72" W x 1" H x 4.72" L

HANGING WEIGHT : 4.41 lb